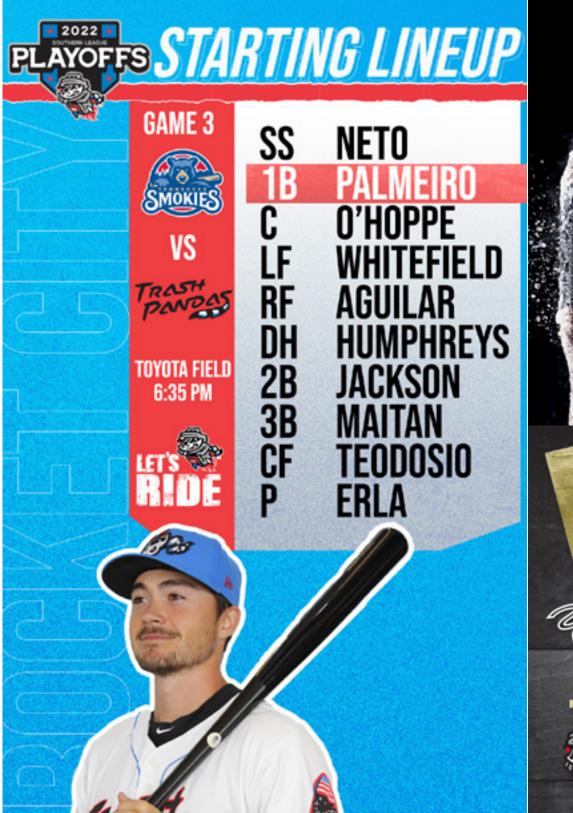

# FAST START LEADS TRASH PANDAS TO 9-5 GAME 1 WIN

ROCKET CITY BEATS TENNESSEE ON ROAD, CAN CLOSE OUT SERIES THURSDAY BY AARON CHERIS

THE ROCKET CITY TRASH PANDAS TOOK THE LEAD ON THE GAME'S SECOND PITCH AND LED FROM START TO FINISH, HOLDING ON AT THE END FOR A 9-5 VICTORY OVER THE TENNESSEE SMOKIES IN GAME 1 OF THE SOUTHERN LEAGUE NORTH DIVISION SERIES ON TUESDAY NIGHT AT SMOKIES STADIUM.

THE TRASH PANDAS GOT OFF TO A DREAM START. ON THE FIRST PITCH OF THE GAME BY SMOKIES STARTER RILEY THOMPSON (L, O-1), ZACH NETO'S HARD GROUND BALL WENT PAST DIVING TENNESSEE THIRD BASEMAN JAKE SLAUGHTER AND INTO THE LEFT FIELD CORNER FOR A LEADOFF DOUBLE.

PRESTON PALMEIRO TEED OFF ON THOMPSON'S NEXT PITCH FOR A
TOWERING TWO-RUN HOMER TO RIGHT, GIVING THE TRASH PANDAS A 2-0
LEAD TWO PITCHES INTO THE GAME.

ROCKET CITY SOUTHPAW KY BUSH GOT THE NOD ON THE MOUND AND GOT OFF TO A ROCKY START, WALKING LEADOFF HITTER YONATHAN PERLAZA.

THE NEXT HITTER, SLAUGHTER, WORKED THE COUNT TO 3-1 BEFORE BUSH
REBOUNDED TO STRIKE HIM OUT. THE ROCKET CITY SOUTHPAW RETIRED
THE NEXT TWO MEN TO END THE INNING AND MAINTAIN THE LEAD.

IN THE SECOND, JORDYN ADAMS LIFTED A HIGH FLY BALL DOWN THE . . .

RIGHT FIELD LINE THAT CARRIED JUST OVER THE FENCE AND STAYED FAIR INSIDE THE FOUL POLE FOR A SOLO HOME RUN AND A 3-0 ROCKET CITY LEAD, SENDING THE TRASH PANDAS FANS THAT TRAVELED TO TENNESSEE INTO A FRENZY.

BUSH RECORDED HIS FIRST ONE, TWO, THREE INNING IN THE THIRD

BEFORE WORKING INTO TROUBLE IN THE FOURTH. BRYCE BALL LED OFF 
WITH A SINGLE AND CHASE STRUMPF DOUBLED OFF THE WALL TO PUT 
RUNNERS AT SECOND AND THIRD WITH ONE OUT. AGAIN, BUSH WORKED

THROUGH THE JAM, THIS TIME BY STRIKING OUT THE NEXT TWO HITTERS

ON ONLY SIX PITCHES TO KEEP TENNESSEE OFF THE BOARD.

ROCKET CITY EXTENDED THE LEAD IN THE FIFTH. ADAMS LED OFF THE
INNING WITH A DOUBLE AND BRYCE TEODOSIO FOLLOWED WITH A BROKEN
BAT GROUND BALL TO THIRD FOR AN INFIELD SINGLE. NETO THEN LACED A
LINE DRIVE INTO THE GAP IN LEFT-CENTER, EASILY SCORING ADAMS. INITIALLY CAUGHT BETWEEN THIRD AND HOME ON THE THROW BACK TO THE
INFIELD, TEODOSIO DASHED FOR THE PLATE AND MADE IT HOME WITH A
HEAD FIRST SLIDE TO MAKE IT 5-O. LOGAN O'HOPPE'S GROUND RULE
DOUBLE CONTINUED THE RALLY, SCORING NETO FROM SECOND. O'HOPPE
WOULD COME AROUND HIMSELF ON A WILD PITCH, CAPPING THE INNING'S
SCORING AT 7-O TRASH PANDAS.