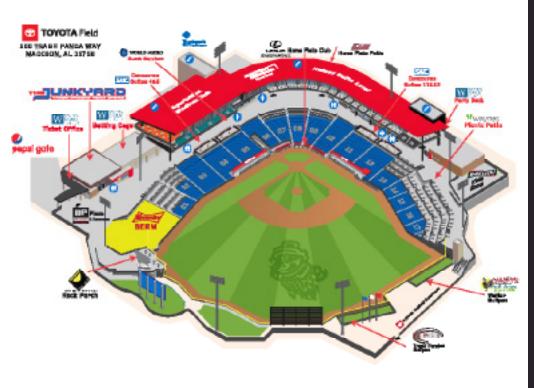

#### **ADA FRIENDLY**

Toyota Field was designed to be universally accessible and comfortable for fans with all abilities. There is specific seating for individuals in wheelchairs and their companions in Sections, 01, 02, 03, 06, 07, 08, 09, 10, 13, and 22 and 26 on the club level. Please contact our ticket office at 256-325-3873 for further details.

#### **ADDRESS**

Toyota Field is located in the heart of our Rocket City, with an address of 500 Trash Panda Way, Madison, AL 35758. Alternate address to use for GPS: 319 Contec Rd. Madison, AL 35758

# ATMs

Toyota Field is a cashless venue, but there is one Trustmark ATM within Toyota Field. ATM is located on the concourse behind Section 4.

#### **BABY-CHANGING AREAS**

Changing stations are located in every restroom at Toyota Field.

## **ELEVATOR**

There are two elevators inside Toyota Field, one of which is located on the concourse behind home plate (at the Trustmark Bank VIP Entrance). Guests are required to present a Club Level or appropriate hospitality area ticket to access the elevator. There is also an elevator in left field to allow 360-degree access to the concourse for all fans.

#### **EXIT AND RE-ENTRY**

Guests must receive a hand stamp when exiting Toyota Field. Re-entry is permitted at both the Pepsi Gate as well as the Trustmark Bank VIP entrance. Guests must show their stamp and game ticket to re-enter the ball-park.

#### FIRST GAME CERTIFICATES

Certificates are available free of charge at World Micro Guest Services, behind Section 5.

#### **GATES OPEN**

Main Gates (Pepsi Gate) typically open 65 minutes prior to game time. The Trustmark Bank VIP Entrance opens one hour and thirty-five minutes prior to game time. The VIP Entrance is for Season Ticket Holders, Suite Holders, guests holding a Stadium Club pass and Toyota employees with the appropriate badge/hologram.

#### **GUEST SERVICES**

Located on the main concourse behind Section 5, World Micro Guest Services features team and ballpark information, first-aid assistance, on-field contest sign-ups, ticket information, Trash Cash purchases and more.

#### KID ZONE

The Main Event Kids Zone is located down the left-field line beyond Section 13. The Kids Zone features a free playground area and rubberized floor for extra care. Alcohol is not permitted inside the Kids Zone.

#### MASCOT

The Trash Pandas mascot is named "Sprocket". You can see Sprocket at all Trash Panda home games and keep an eye out for him in the community.

#### **MERCHANDISE**

Official Trash Pandas merchandise is available in The Junkyard Team Store located adjacent to the Bill Penney Toyota Plaza. The store is open year-round. Souvenirs are also available in-game at The Junkyard. The Emporium at Bridge Street is also open throughout the year with varying hours. Merchandise is always available online at shoptrashpandas.com.

#### RESTROOMS

There are 4 men's and 4 women's locations on the main concourse; and 2 family restrooms located near Champy's. There are 1 men's, 1 women's and also 1 family restroom located on the Club Level.

#### SCOREBOARD SYSTEM

Main Video Display in Right Center Field is a Daktronics LED video display board with a 15HD Pixel Pitch measuring approximately 25' wide by 65' tall.

Ribbon Board on top of Section 13.

#### **SECTIONS**

Sections 1-5 are located on first base side. Sections 6-10 are located behind home plate. Sections 11-18 are located on third base side. Sections 6-10 are located behind home plate and are also behind the net. Seats in all sections are numbered low to high, with the low number starting on the right-hand side as you face the field from behind the section.

## WATER FOUNTAINS

Located near the Trustmark Bank VIP Entrance on the concourse, near the All-Stars concession stand behind section 13 on the concourse and also on the Club Level between the restrooms. Standard and wheelchair accessible.