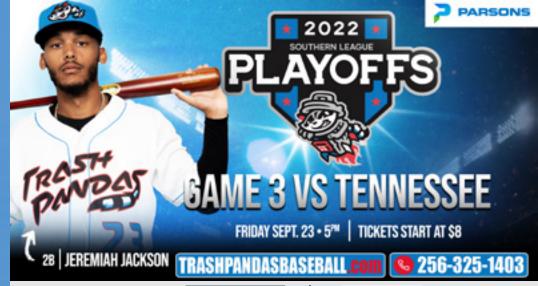

NIGHT GAVE ROCKET CITY A LEAD THEY WOULDN'T RELINQUISH.

THE TRASH PANDAS RETURN HOME FOR GAME 2 OF THE NORTH DIVISION

SERIES AGAINST THE SMOKIES ON THURSDAY NIGHT. FIRST PITCH AT

TOYOTA FIELD IS SET FOR 6:35 P.M. JOSH CARAY WILL BE ON THE CALL

FOR 103.9 FM THE UMP AND 730 AM SPORTSRADIO. THE GAME WILL ALSO

BE TELEVISED LOCALLY ON WAAY 31.6, THIS TV.

ALL FANS IN ATTENDANCE ON THURSDAY WILL RECEIVE A LIMITED-EDITION LET'S RIDE SOUTHERN LEAGUE PLAYOFFS RALLY TOWEL, PRESENTED
BY PARSONS CORPORATION. THURSDAY IS ALSO BURGERS & BUDS
THURSDAY, WHERE FANS CAN GET A BURGER AND A BUD OR BUD LIGHT FOR
JUST \$12, AVAILABLE AT DUMPSTER DIVE, GRAVITY GRILLE OR ALL-STARS
CONCESSION STANDS. GREAT SEATS ARE STILL AVAILABLE FOR BOTH
GAMES AND CAN BE FOUND ONLINE AT TRASHPANDASBASEBALL.COM.